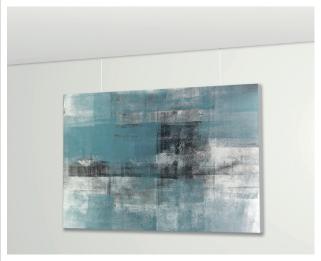

#### Hanging rail for plasterboard ceilings and masonry walls

The Shadowline rail - masonry offers the same advantages as the plasterboard version, yet has been specially designed for use with masonry walls. The Shadowline rail is installed on a masonry wall during the building or renovation phase. The Shadowline profile disappears completely in the shadow line next to the ceiling panels, yet still offers all the advantages of a flexible hanging system: undamaged, clean walls and the flexibility to quickly and easily hang paintings and other wall decorations and move them around as desired.

### SHADOWLINE DRYWALL (FIXATION DRYWALL)