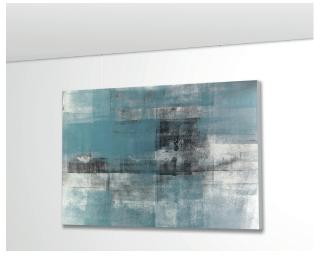

#### Hanging rail for plasterboard ceilings and masonry walls

The Shadowline rail - masonry offers the same advantages as the plasterboard version, yet has been specially designed for use with masonry walls. The Shadowline rail is installed on a masonry wall during the building or renovation phase. The Shadowline profile disappears completely in the shadow line next to the ceiling panels, yet still offers all the advantages of a flexible hanging system: undamaged, clean walls and the flexibility to quickly and easily hang paintings and other wall decorations and move them around as desired.

### SHADOWLINE MASONRY (FIXATION STONE WALLS)