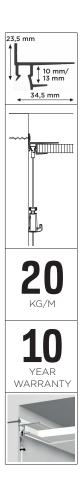

#### Hanging rail for plasterboard ceilings and masonry walls

The Shadowline rail - masonry offers the same advantages as the plasterboard version, yet has been specially designed for use with masonry walls. The Shadowline rail is installed on a masonry wall during the building or renovation phase. The Shadowline profile disappears completely in the shadow line next to the ceiling panels, yet still offers all the advantages of a flexible hanging system: undamaged, clean walls and the flexibility to quickly and easily hang paintings and other wall decorations and move them around as desired.