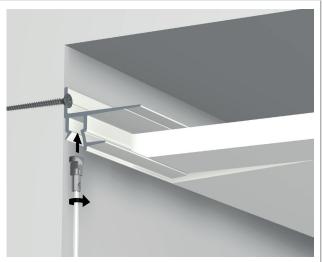

#### Hanging rail for plasterboard ceilings and masonry walls

The Shadowline rail - masonry offers the same advantages as the plasterboard version, yet has been specially designed for use with masonry walls. The Shadowline rail is installed on a masonry wall during the building or renovation phase. The Shadowline profile disappears completely in the shadow line next to the ceiling panels, yet still offers all the advantages of a flexible hanging system: undamaged, clean walls and the flexibility to quickly and easily hang paintings and other wall decorations and move them around as desired.

### SHADOWLINE MASONRY (FIXATION STONE WALLS)