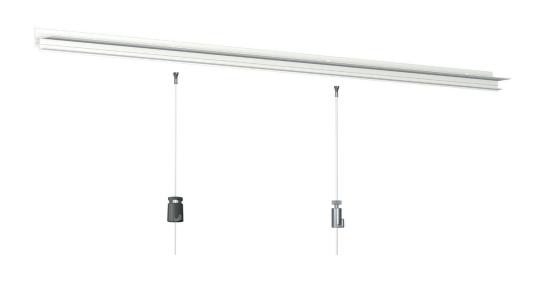

#### Hanging rail for plasterboard ceilings and masonry walls

The Shadowline rail - masonry offers the same advantages as the plasterboard version, yet has been specially designed for use with masonry walls. The Shadowline rail is installed on a masonry wall during the building or renovation phase. The Shadowline profile disappears completely in the shadow line next to the ceiling panels, yet still offers all the advantages of a flexible hanging system: undamaged, clean walls and the flexibility to quickly and easily hang paintings and other wall decorations and move them around as desired.