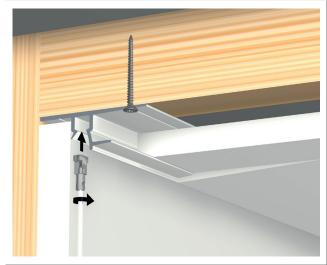

#### Hanging rail for plasterboard ceilings and masonry walls

The Shadowline rail - masonry offers the same advantages as the plasterboard version, yet has been specially designed for use with masonry walls. The Shadowline rail is installed on a masonry wall during the building or renovation phase. The Shadowline profile disappears completely in the shadow line next to the ceiling panels, yet still offers all the advantages of a flexible hanging system: undamaged, clean walls and the flexibility to quickly and easily hang paintings and other wall decorations and move them around as desired.

### SHADOWLINE DRYWALL (FIXATION DRYWALL)