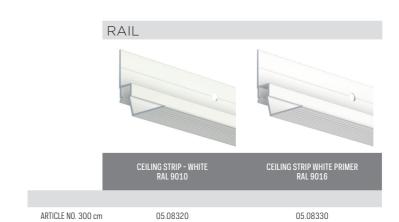

## **CEILING STRIP**

### Hanging rail integrated in corner profile - suitable for recessed ceilings that don't use a side strip

When recessed ceilings are installed during a building project without side strips, then the Ceiling Strip offers many benefits. The Ceiling Strip replaces the corner profile used in recessed ceilings, and at the same time, creates a completely invisible picture hanging system. When this ceiling system is installed, the only element that is visible is a discreet shadow line along the edge of the recessed ceiling where the flexible picture hanging system is hidden. This shadow line can also camouflage any imperfections in the wall, such as those masked by a side strip. Thanks to the integration of the corner bracket and hanging system, the Twister gliders on the hanging cord also disappear completely into the ceiling: the hanging system is fully integrated and not visible.