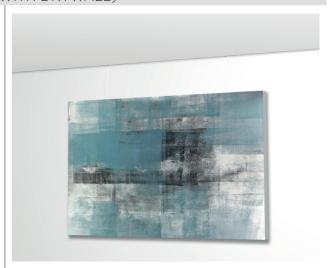

### Hanging rail integrated in corner profile - suitable for recessed ceilings that don't use a side strip

When recessed ceilings are installed during a building project without side strips, then the Ceiling Strip offers many benefits. The Ceiling Strip replaces the corner profile used in recessed ceilings, and at the same time, creates a completely invisible picture hanging system. When this ceiling system is installed, the only element that is visible is a discreet shadow line along the edge of the recessed ceiling where the flexible picture hanging system is hidden. This shadow line can also camouflage any imperfections in the wall, such as those masked by a side strip. Thanks to the integration of the corner bracket and hanging system, the Twister gliders on the hanging cord also disappear completely into the ceiling: the hanging system is fully integrated and not visible.