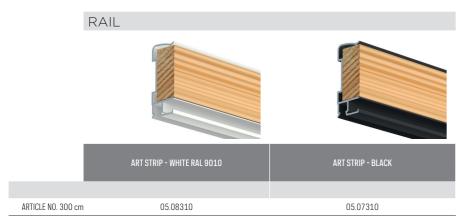

### **ART STRIP**

### Hanging rail integrated in side strip - suitable for recessed ceilings using a side strip

The Art Strip is the picture hanging system that may be hidden in a recessed ceiling. It replaces the side strip which is used for the installation of recessed ceilings. During a tear-down phase or renovation work, the Art Strip can be installed at the same time as the recessed ceiling. The corner profile for the recessed ceiling is then mounted to the Art Strip. When you mount the Art Strip during the installation of recessed ceilings, you will have a picture hanging system available throughout the entire space, giving you a flexible way to decorate the walls. The Twister hanging cords may be clicked into any desired location in the rail next to the recessed ceiling.