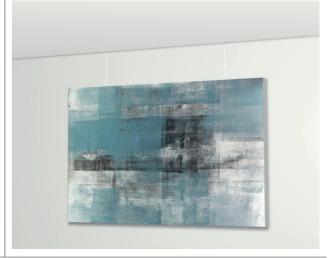

### Hanging rail integrated in side strip - suitable for recessed ceilings using a side strip

The Art Strip is the picture hanging system that may be hidden in a recessed ceiling. It replaces the side strip which is used for the installation of recessed ceilings. During a tear-down phase or renovation work, the Art Strip can be installed at the same time as the recessed ceiling. The corner profile for the recessed ceiling is then mounted to the Art Strip. When you mount the Art Strip during the installation of recessed ceilings, you will have a picture hanging system available throughout the entire space, giving you a flexible way to decorate the walls. The Twister hanging cords may be clicked into any desired location in the rail next to the recessed ceiling.