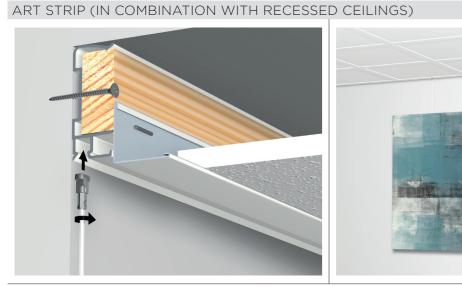

### **ART STRIP**

### Hanging rail integrated in side strip - suitable for recessed ceilings using a side strip

The Art Strip is the picture hanging system that may be hidden in a recessed ceiling. It replaces the side strip which is used for the installation of recessed ceilings. During a tear-down phase or renovation work, the Art Strip can be installed at the same time as the recessed ceiling. The corner profile for the recessed ceiling is then mounted to the Art Strip. When you mount the Art Strip during the installation of recessed ceilings, you will have a picture hanging system available throughout the entire space, giving you a flexible way to decorate the walls. The Twister hanging cords may be clicked into any desired location in the rail next to the recessed ceiling.