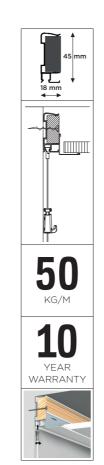

### Hanging rail integrated in side strip - suitable for recessed ceilings using a side strip

The Art Strip is the picture hanging system that may be hidden in a recessed ceiling. It replaces the side strip which is used for the installation of recessed ceilings. During a tear-down phase or renovation work, the Art Strip can be installed at the same time as the recessed ceiling. The corner profile for the recessed ceiling is then mounted to the Art Strip. When you mount the Art Strip during the installation of recessed ceilings, you will have a picture hanging system available throughout the entire space, giving you a flexible way to decorate the walls. The Twister hanging cords may be clicked into any desired location in the rail next to the recessed ceiling.

### Hanging rail integrated in corner profile - suitable for recessed ceilings that don't use a side strip

When recessed ceilings are installed during a building project without side strips, then the Ceiling Strip offers many benefits. The Ceiling Strip replaces the corner profile used in recessed ceilings, and at the same time, creates a completely invisible picture hanging system. When this ceiling system is installed, the only element that is visible is a discreet shadow line along the edge of the recessed ceiling where the flexible picture hanging system is hidden. This shadow line can also camouflage any imperfections in the wall, such as those masked by a side strip. Thanks to the integration of the corner bracket and hanging system, the Twister gliders on the hanging cord also disappear completely into the ceiling: the hanging system is fully integrated and not visible.