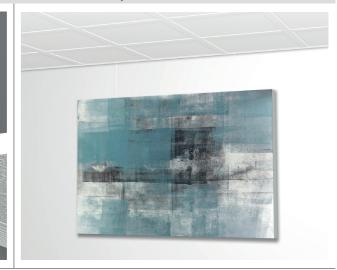

## **CEILING STRIP**

### Hanging rail integrated in corner profile - suitable for recessed ceilings that don't use a side strip

When recessed ceilings are installed during a building project without side strips, then the Ceiling Strip offers many benefits. The Ceiling Strip replaces the corner profile used in recessed ceilings, and at the same time, creates a completely invisible picture hanging system. When this ceiling system is installed, the only element that is visible is a discreet shadow line along the edge of the recessed ceiling where the flexible picture hanging system is hidden. This shadow line can also camouflage any imperfections in the wall, such as those masked by a side strip. Thanks to the integration of the corner bracket and hanging system, the Twister gliders on the hanging cord also disappear completely into the ceiling: the hanging system is fully integrated and not visible.