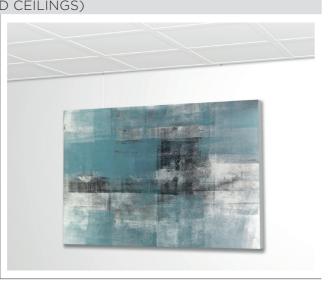

### **ART STRIP**

### Hanging rail integrated in side strip - suitable for recessed ceilings using a side strip

The Art Strip is the picture hanging system that may be hidden in a recessed ceiling. It replaces the side strip which is used for the installation of recessed ceilings. During a tear-down phase or renovation work, the Art Strip can be installed at the same time as the recessed ceiling. The corner profile for the recessed ceiling is then mounted to the Art Strip. When you mount the Art Strip during the installation of recessed ceilings, you will have a picture hanging system available throughout the entire space, giving you a flexible way to decorate the walls. The Twister hanging cords may be clicked into any desired location in the rail next to the recessed ceiling.