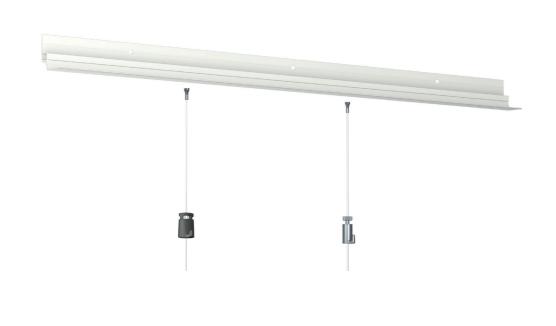

## **CEILING STRIP**

### Hanging rail integrated in corner profile - suitable for recessed ceilings that don't use a side strip

When recessed ceilings are installed during a building project without side strips, then the Ceiling Strip offers many benefits. The Ceiling Strip replaces the corner profile used in recessed ceilings, and at the same time, creates a completely invisible picture hanging system. When this ceiling system is installed, the only element that is visible is a discreet shadow line along the edge of the recessed ceiling where the flexible picture hanging system is hidden. This shadow line can also camouflage any imperfections in the wall, such as those masked by a side strip. Thanks to the integration of the corner bracket and hanging system, the Twister gliders on the hanging cord also disappear completely into the ceiling: the hanging system is fully integrated and not visible.