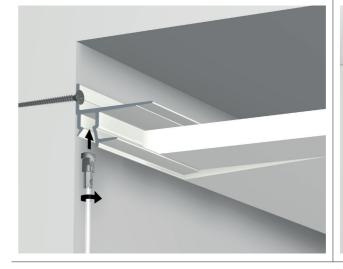

### Hanging rail integrated in corner profile - suitable for recessed ceilings that don't use a side strip

When recessed ceilings are installed during a building project without side strips, then the Ceiling Strip offers many benefits. The Ceiling Strip replaces the corner profile used in recessed ceilings, and at the same time, creates a completely invisible picture hanging system. When this ceiling system is installed, the only element that is visible is a discreet shadow line along the edge of the recessed ceiling where the flexible picture hanging system is hidden. This shadow line can also camouflage any imperfections in the wall, such as those masked by a side strip. Thanks to the integration of the corner bracket and hanging system, the Twister gliders on the hanging cord also disappear completely into the ceiling: the hanging system is fully integrated and not visible.

|                                         | ARTICLE NO |
|-----------------------------------------|------------|
| FISCHER UX 5 x 30 R UNIVERSAL PLUG 5 mm | 9.4931     |
| SCREW 3,5 mm x 45 mm                    | 9.4929     |
| SCREW METAL STUD 3,5 mm x 38 mm         | 9.4928     |
| 4 SCREWS PER m                          |            |