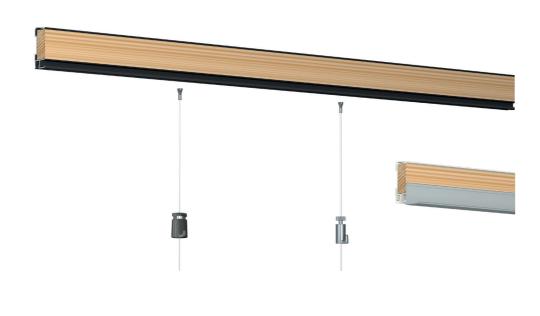

### Hanging rail integrated in side strip - suitable for recessed ceilings using a side strip

The Art Strip is the picture hanging system that may be hidden in a recessed ceiling. It replaces the side strip which is used for the installation of recessed ceilings. During a tear-down phase or renovation work, the Art Strip can be installed at the same time as the recessed ceiling. The corner profile for the recessed ceiling is then mounted to the Art Strip. When you mount the Art Strip during the installation of recessed ceilings, you will have a picture hanging system available throughout the entire space, giving you a flexible way to decorate the walls. The Twister hanging cords may be clicked into any desired location in the rail next to the recessed ceiling.