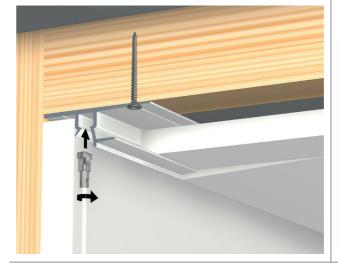

### Hanging rail integrated in side strip - suitable for recessed ceilings using a side strip

The Art Strip is the picture hanging system that may be hidden in a recessed ceiling. It replaces the side strip which is used for the installation of recessed ceilings. During a tear-down phase or renovation work, the Art Strip can be installed at the same time as the recessed ceiling. The corner profile for the recessed ceiling is then mounted to the Art Strip. When you mount the Art Strip during the installation of recessed ceilings, you will have a picture hanging system available throughout the entire space, giving you a flexible way to decorate the walls. The Twister hanging cords may be clicked into any desired location in the rail next to the recessed ceiling.

|                                         | ARTICLE NO |
|-----------------------------------------|------------|
| FISCHER UX 5 x 30 R UNIVERSAL PLUG 5 mm | 9.4931     |
| SCREW 3,5 mm x 45 mm                    | 9.4929     |
| SCREW METAL STUD 3,5 mm x 38 mm         | 9.4928     |
| 4 SCREWS PER m                          |            |