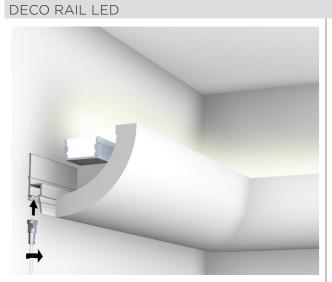

## DECORAIL / DECORAIL LED / ART STRIP

# CEILING STRIP / SHADOWLINE























SHADOWLINE MASONRY (IN COMBINATION WITH DRYWALL)





28 | ARTITEQ.COM ARTITEQ.COM | 29

### **ART STRIP**





### Hanging rail integrated in side strip - suitable for recessed ceilings using a side strip

The Art Strip is the picture hanging system that may be hidden in a recessed ceiling. It replaces the side strip which is used for the installation of recessed ceilings. During a tear-down phase or renovation work, the Art Strip can be installed at the same time as the recessed ceiling. The corner profile for the recessed ceiling is then mounted to the Art Strip. When you mount the Art Strip during the installation of recessed ceilings, you will have a picture hanging system available throughout the entire space, giving you a flexible way to decorate the walls. The Twi