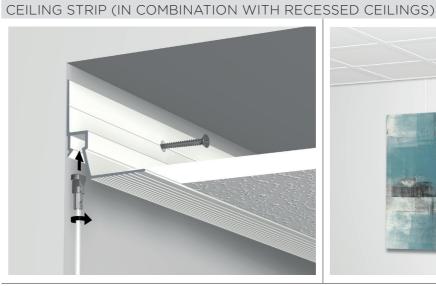

## **CEILING STRIP**

### Hanging rail integrated in corner profile - suitable for recessed ceilings that don't use a side strip

When recessed ceilings are installed during a building project without side strips, then the Ceiling Strip offers many benefits. The Ceiling Strip replaces the corner profile used in recessed ceilings, and at the same time, creates a completely invisible picture hanging system. When this ceiling system is installed, the only element that is visible is a discreet shadow line along the edge of the recessed ceiling where the flexible picture hanging system is hidden. This shadow line can also camouflage any imperfections in the wall, such as those masked by a side strip. Thanks to the integration of the corner bracket and hanging system, the Twister gliders on the hanging cord also disappear completely into the ceiling: the hanging system is fully integrated and not visible.