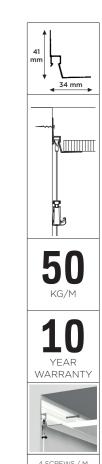

|                                         | ARTICLE NO |
|-----------------------------------------|------------|
| FISCHER UX 5 x 30 R UNIVERSAL PLUG 5 mm | 9.4931     |
| SCREW 3,5 mm x 45 mm                    | 9.4929     |
| SCREW METAL STUD 3,5 mm x 38 mm         | 9.4928     |
| 4 SCREWS PER m                          |            |