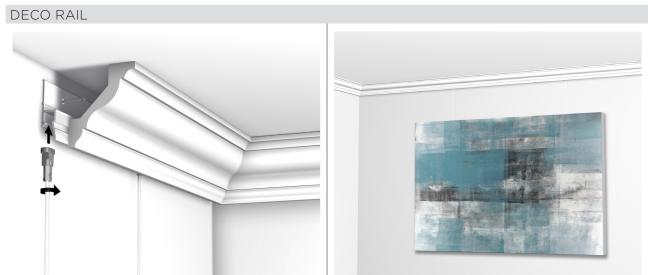

## DECORAIL / DECORAIL LED / ART STRIP

# CEILING STRIP / SHADOWLINE























SHADOWLINE MASONRY (IN COMBINATION WITH DRYWALL)





28 | ARTITEQ.COM ARTITEQ.COM | 29

### **ART STRIP**





### Hanging rail integrated in side strip - suitable for recessed ceilings using a side strip

The Art Strip is the picture hanging system that may be hidden in a recessed ceiling. It replaces the side strip which is used for the installation of recessed ceilings. During a tear-down phase or renovation work, the Art Strip can be installed at the same time as the recessed ceiling. The corner profile for the recessed ceiling is then mounted to the Art Strip. When you mount the Art Strip during the installation of recessed ceilings, you will have a picture hanging system available throughout the entire space, giving you a flexible way to decorate the walls. The