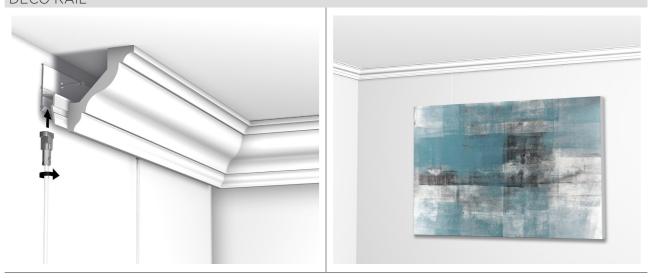

## DECORAIL / DECORAIL LED / ART STRIP

# CEILING STRIP / SHADOWLINE























SHADOWLINE MASONRY (IN COMBINATION WITH DRYWALL)





28 | ARTITEQ.COM ARTITEQ.COM | 29

### **ART STRIP**





### Hanging rail integrated in side strip - suitable for recessed ceilings using a side strip

The Art Strip is the picture hanging system that may be hidden in a recessed ceiling. It replaces the side strip which is used for the installation of recessed ceilings. During a tear-down phase or renovation work, the Art Strip can be installed at the same time as the recessed ceiling. The corner profile for the recessed ceiling is then mounted to the Art Strip. When you mount the Art Strip during the installation of recessed ceilings, you will have a picture hanging system available throughout the entire space, giving you a flexible way to decorate the walls. The T