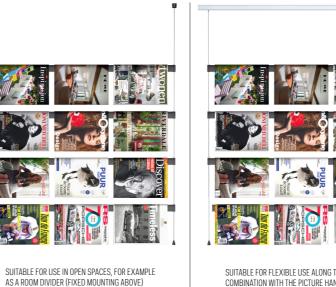

## Dynamic hanging system in the workspace

IMAGINE IT magazines is a dynamic hanging system that injects more colour and energy into ordinary workplaces. This new
Artited concept allows inspirational magazines and trade journals to become part of the office in an appealing way. The great
thing about this system is that it is unobtrusive: because of its minimalistic design, IMAGINE IT magazines almost appears to float.
As well as being a presentation system, IMAGINE IT magazines is the fastest and most stylish way of dividing a department into
different autonomous workstations. This ensures that a pleasant and open atmosphere is preserved, at the same time allowing
sufficient privacy to enable individuals to focus on their work.

A narrow cable runs along both sides of the IMAGINE IT magazines hanging system which connects the horizontal rails to one another. Through a special mechanism in the end caps, the height of the various magazine rails can be adjusted. This enables a rail to easily be slid upwards or downwards, thereby immediately creating a different look. The rails are available in a 99 cm, 133 cm and 166 cm design, for 3, 4 or 5 magazines. You can also opt for magnetic suspension against a steel wall.