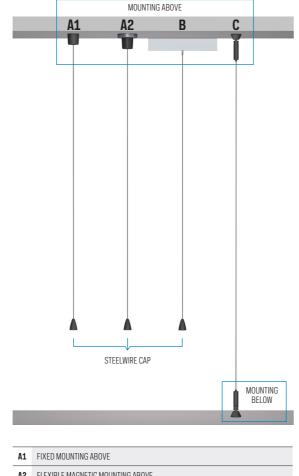

## **IMAGINE IT magazines**

|  | A1 | FIXED MOUNTING ABOVE                    |  |
|--|----|-----------------------------------------|--|
|  | A2 | FLEXIBLE MAGNETIC MOUNTING ABOVE        |  |
|  | В  | FLEXIBLE MOUNTING ABOVE IN HANGING RAIL |  |
|  | С  | FIXED MOUNTING ABOVE AND BELOW          |  |

## IMAGINE IT MAGAZINES

|    | 05.10099 | IMAGINE IT RAIL BLACK                                   | 99 cm  |
|----|----------|---------------------------------------------------------|--------|
|    | 05.10133 | IMAGINE IT RAIL BLACK                                   | 133 cm |
|    | 05.10166 | IMAGINE IT RAIL BLACK                                   | 166 cm |
|    | 05.09099 | IMAGINE IT RAIL ALU                                     | 99 cm  |
|    | 05.09133 | IMAGINE IT RAIL ALU                                     | 133 cm |
|    | 05.09166 | IMAGINE IT RAIL ALU                                     | 166 cm |
| A1 | 7820.200 | IMAGINE IT RAIL INSTALLATION KIT 400 cm                 |        |
| A2 | 7820.210 | IMAGINE IT RAIL INSTALLATION KIT MAGNETIC 400 cm        |        |
| В  | 7820.200 | IMAGINE IT RAIL INSTALLATION KIT 400 cm                 |        |
| В  |          | CAN BE USED WITH ALL ARTITEQ PICTURE HANGING SYSTEMS    |        |
| С  | 7820.220 | IMAGINE IT RAIL INSTALLATION KIT TENSIONING SET 400 cm* |        |
|    |          |                                                         |        |