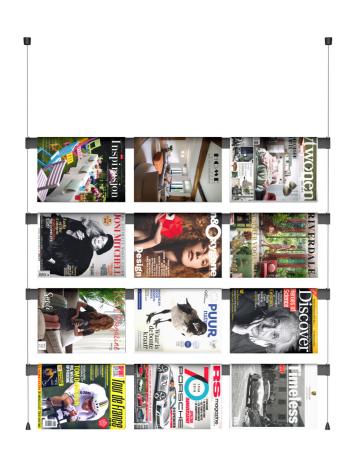

## Dynamic hanging system in the workspace

IMAGINE IT magazines is a dynamic hanging system that injects more colour and energy into ordinary workplaces. This new
Artited concept allows inspirational magazines and trade journals to become part of the office in an appealing way. The great
thing about this system is that it is unobtrusive: because of its minimalistic design, IMAGINE IT magazines almost appears to float.
As well as being a presentation system, IMAGINE IT magazines is the fastest and most stylish way of dividing a department into
different autonomous workstations. This ensures that a pleasant and open atmosphere is preserved, at the same time allowing
sufficient privacy to enable individuals to focus on their work.

A narrow cable runs along both sides of the IMAGINE IT magazines hanging system which connects the horizontal rails to one another. Through a special mechanism in the end caps, the height of the various magazine rails can be adjusted. This enables a rail to easily be slid upwards or downwards, thereby immediately creating a different look. The rails are available in a 99 cm, 133 cm and 166 cm design, for 3, 4 or 5 magazines. You can also opt for magnetic suspension against a steel wall.