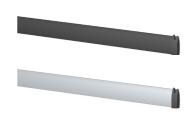

A narrow cable runs along both sides of the IMAGINE IT magazines hanging system which connects the horizontal rails to one another. Through a special mechanism in the end caps, the height of the various magazine rails can be adjusted. This enables a rail to easily be slid upwards or downwards, thereby immediately creating a different look. The rails are available in a 99 cm, 133 cm and 166 cm design, for 3, 4 or 5 magazines. You can also opt for magnetic suspension against a steel wall.

## IMAGINE IT MAGAZINES

|    | 05.10099 | IMAGINE IT RAIL BLACK                                   | 99 cm  |
|----|----------|---------------------------------------------------------|--------|
|    | 05.10133 | IMAGINE IT RAIL BLACK                                   | 133 cm |
|    | 05.10166 | IMAGINE IT RAIL BLACK                                   | 166 cm |
|    | 05.09099 | IMAGINE IT RAIL ALU                                     | 99 cm  |
|    | 05.09133 | IMAGINE IT RAIL ALU                                     | 133 cm |
|    | 05.09166 | IMAGINE IT RAIL ALU                                     | 166 cm |
| A1 | 7820.200 | IMAGINE IT RAIL INSTALLATION KIT 400 cm                 |        |
| A2 | 7820.210 | IMAGINE IT RAIL INSTALLATION KIT MAGNETIC 400 cm        |        |
| В  | 7820.200 | IMAGINE IT RAIL INSTALLATION KIT 400 cm                 |        |
| В  |          | CAN BE USED WITH ALL ARTITEQ PICTURE HANGING SYSTEMS    |        |
| С  | 7820.220 | IMAGINE IT RAIL INSTALLATION KIT TENSIONING SET 400 cm* |        |
|    |          |                                                         |        |